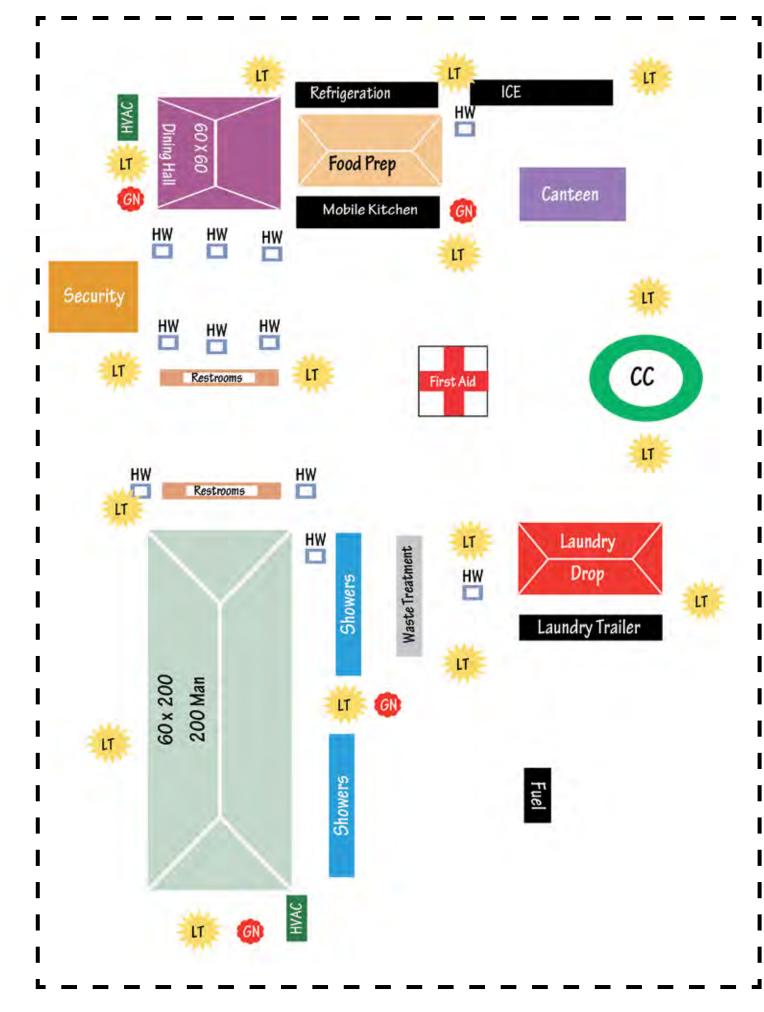

### Example of a 200 Lodging Man Camp

LT Light

GN Generator

HW Hand Washing Station

HVAC Heat & Air

CC Command Center

Color Codes:

Truck/Trailer

Lodging Tent

Dining Tent

Shower Trailer

Waste Treatment

Portable Restrooms

HVAC

Food Prep

Command Center / Comm

Laundry

Security

Canteen

350' x 350' Camp Size