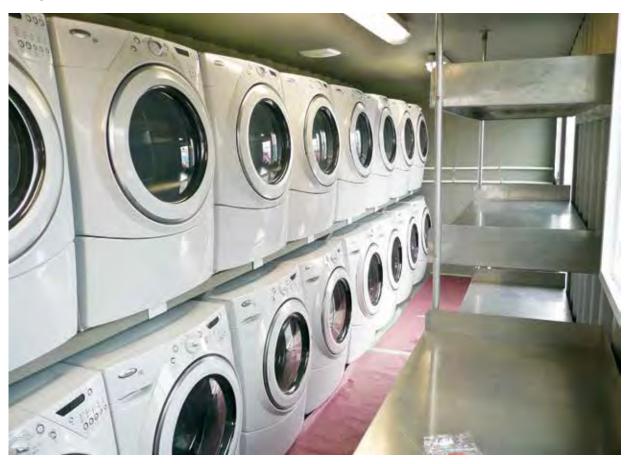

# **LAUNDRY**

### **LAUNDRY TRAILER**

www.swadleysemergencyreliefteam.com

Both full and self-service laundry services can be made available. Full service allows emergency workers to drop off their garments for cleaning. When garments are received, they will be inspected prior to washing. Special requests for detergents may be made for those with skin that is easily irritated (pending availability). Self-service offers workers equipment so they may launder their own garments. Product(s) will be supplied per contractor's request (pending availability).