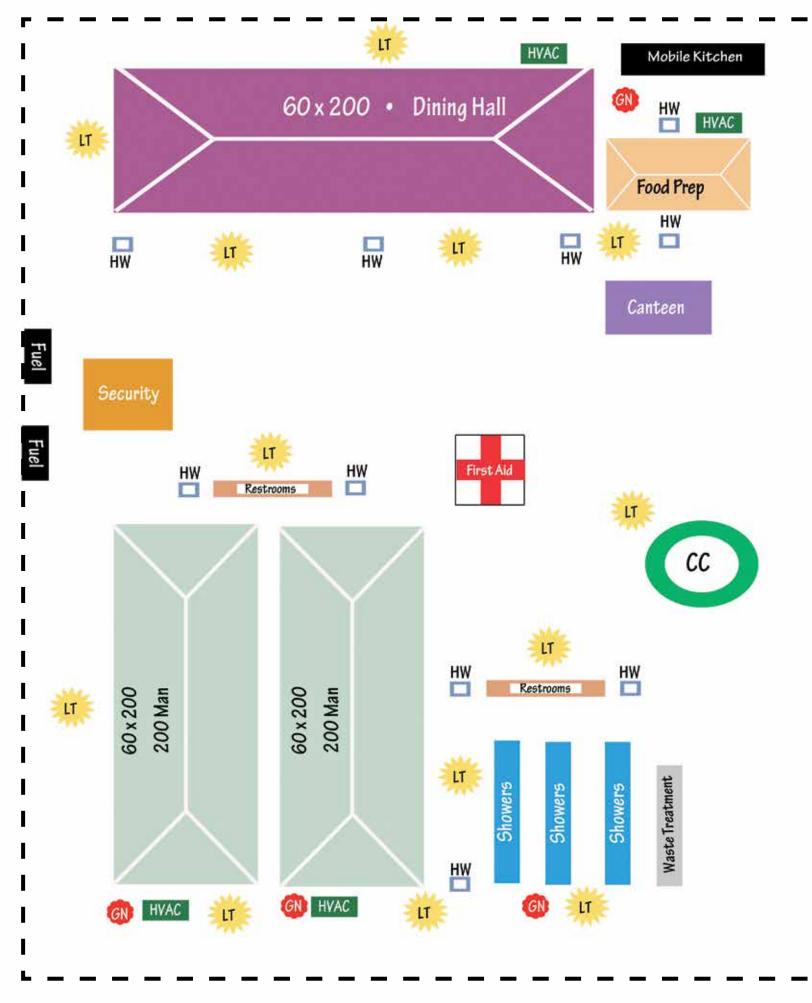

### Example of a 200 Lodging Man Camp

LT Light

GN Generator

HW Hand Washing Station

HVAC Heat & Air

CC Command Center

Color Codes:

Truck/Trailer

Lodging Tent

Dining Tent

Shower Trailer

Waste Treatment

Portable Restrooms

HVAC

Food Prep

Command Center / Comm

Laundry

Security

Canteen

350' x 350' Camp Size