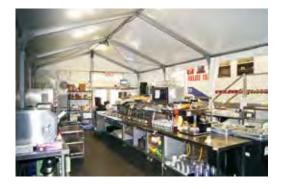

# CATERING & FOOD SERVICE

Down-home country cooking is the best way to describe the Swadley's Emergency Relief Team kitchen. Food is steaming hot, exceptionally flavorful, and always ready when the dinner bell sounds - breakfast, lunch and dinner, even midnight snacks when needed.

Our kitchen is out fitted with the latest and most efficient equipment available to deliver food that is hot and ready to eat.

### **MOBILE KITCHEN 1**

**TEMPORARY KITCHEN** 

**MOBILE KITCHEN 1** 

**TEMPORARY KITCHEN** 

### **MOBILE KITCHEN 2**