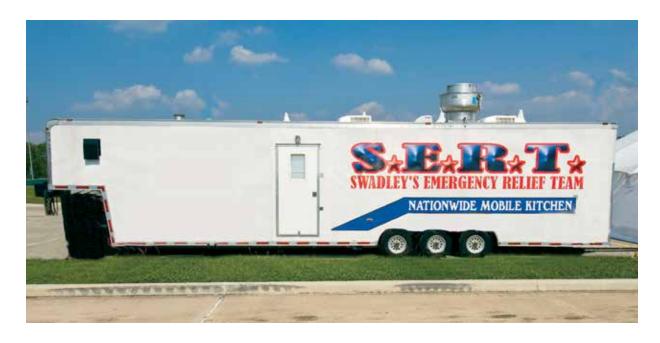

We provide catering services utilizing two mobile semitrailer kitchens. Both kitchens are capable of serving over 3,000 people, on-site, three meals a day. We are proud to say that we have served over one million meals to workers since we began our SERT operations in 1999.

### **MOBILE KITCHEN 1**

**TEMPORARY KITCHEN** 

**MOBILE KITCHEN 1** 

**TEMPORARY KITCHEN** 

### **MOBILE KITCHEN 2**