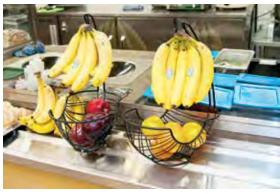

# CATERING & FOOD SERVICE

Down-home country cooking is the best way to describe the Swadley's Emergency Relief Team kitchen. Food is steaming hot, exceptionally flavorful, and always ready when the dinner bell sounds - breakfast, lunch and dinner, even midnight snacks when needed.

Swadley's on-staff Dieticians meet the special food needs for diabetics, etc. Our meals are varied and exciting, and we meet the needs of all your employees. Swadley's cooks onsite... everything from steak dinners to box lunches. Meals and service are organized to handle large volumes in a fast and efficient manner.

Our kitchen is out fitted with the latest and most efficient equipment available to deliver food that is hot and ready to eat.