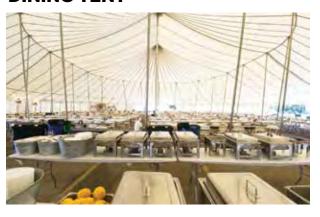

## TEMPERATURE CONTROLLED DINING TENT

HAND-WASHING STATION

# CATERING & FOOD SERVICE

Down-home country cooking is the best way to describe the Swadley's Emergency Relief Team kitchen. Food is steaming hot, exceptionally flavorful, and always ready when the dinner bell sounds - breakfast, lunch and dinner, even midnight snacks when needed.

Swadley's on-staff Dieticians meet the special food needs for diabetics, etc. Our meals are varied and exciting, and we meet the needs of all your employees. Swadley's cooks onsite... everything from steak dinners to box lunches. Meals and service are organized to handle large volumes in a fast and efficient manner.