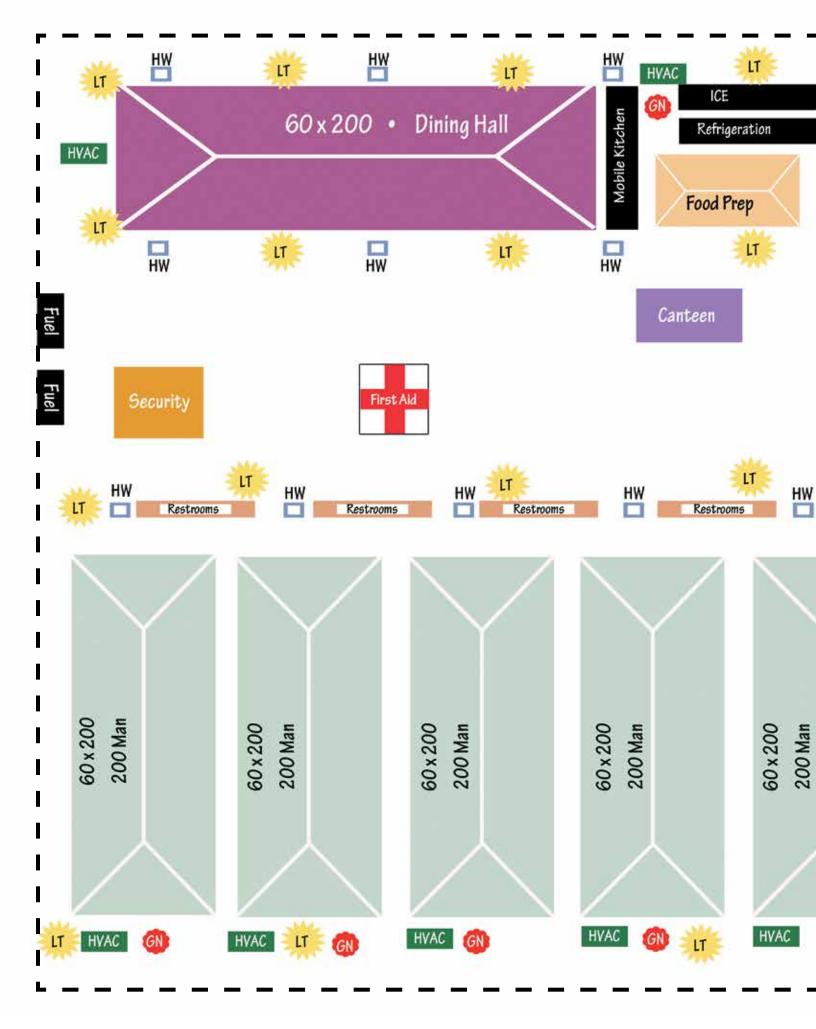

### Example of a 200 Lodging Man Camp

LT Light

GN Generator

HW Hand Washing Station

HVAC Heat & Air

CC Command Center

Color Codes:

Truck/Trailer

Lodging Tent

Dining Tent

Shower Trailer

Waste Treatment

Portable Restrooms

HVAC

Food Prep

Command Center / Comm

Laundry

Security

Canteen

350' x 350' Camp Size