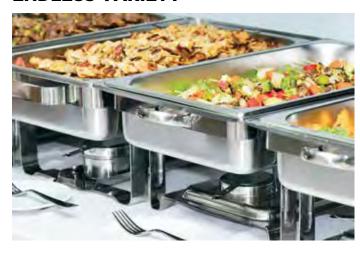

### **COFFEE SERVICE**

**ENDLESS VARIETY** 

# CATERING & FOOD SERVICE

Down-home country cooking is the best way to describe the Swadley's Emergency Relief Team kitchen. Food is steaming hot, exceptionally flavorful, and always ready when the dinner bell sounds - breakfast, lunch and dinner, even midnight snacks when needed.

Swadley's on-staff Dieticians meet the special food needs for diabetics, etc. Our meals are varied and exciting, and we meet the needs of all your employees. Swadley's cooks onsite... everything from steak dinners to box lunches. Meals and service are organized to handle large volumes in a fast and efficient manner.

Our kitchen is out fitted with the latest and most efficient equipment available to deliver food that is hot and ready to eat.