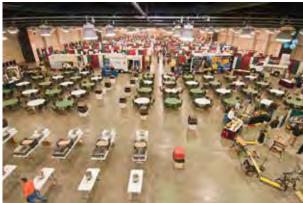

# CATERING & FOOD SERVICE

Down-home country cooking is the best way to describe the Swadley's Emergency Relief Team kitchen. Food is steaming hot, exceptionally flavorful, and always ready when the dinner bell sounds - breakfast, lunch and dinner, even midnight snacks when needed.

Swadley's on-staff Dieticians meet the special food needs for diabetics, etc. Our meals are varied and exciting, and we meet the needs of all your employees. Swadley's cooks onsite... everything from steak dinners to box lunches. Meals and service are organized to handle large volumes in a fast and efficient manner.

Our kitchen is out fitted with the latest and most efficient equipment available to deliver food that is hot and ready to eat.