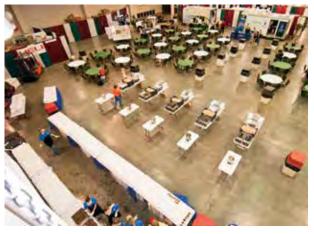

# CATERING & FOOD SERVICE

Down-home country cooking is the best way to describe the Swadley's Emergency Relief Team kitchen. Food is steaming hot, exceptionally flavorful, and always ready when the dinner bell sounds - breakfast, lunch and dinner, even midnight snacks when needed.

Swadley's on-staff Dieticians meet the special food needs for diabetics, etc. Our meals are varied and exciting, and we meet the needs of all your employees. Swadley's cooks onsite... everything from steak dinners to box lunches. Meals and service are organized to handle large volumes in a fast and efficient manner.

Our kitchen is out fitted with the latest and most efficient equipment available to deliver food that is hot and ready to eat.