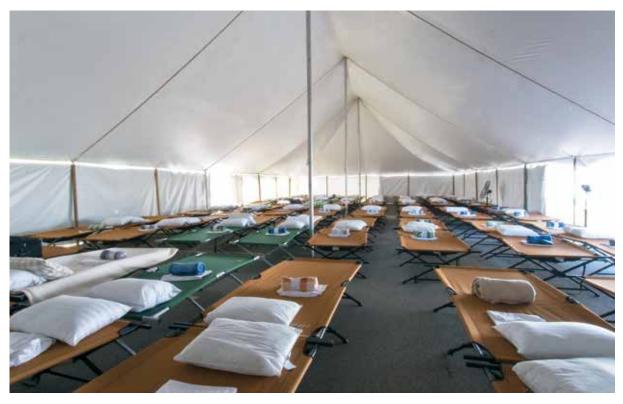

# COMFORTS OF HOME

Swadley's Emergency Relief Team offers the comforts of home to hard working crews. Our sleeping quarter's tents are carpeted, heated or cooled, and each cot is fitted with bedding and a pillow. Our camps are always laid out to offer easy access to the showers, dining tents, and restroom facilities.

# LODGING QUARTERS

### **LODGING TENT INTERIOR**

**BUNK BED TRAILER** 

**INDIVIDUAL BUNK** 

**LODGING TENT EXTERIOR** 

www.swadleysemergencyreliefteam.com