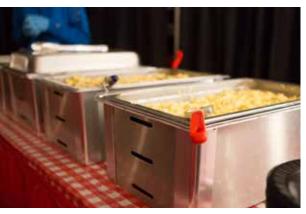

# CATERING & FOOD SERVICE

Down-home country cooking is the best way to describe the Swadley's Emergency Relief Team kitchen. Food is steaming hot, exceptionally flavorful, and always ready when the dinner bell sounds - breakfast, lunch and dinner, even midnight snacks when needed.

Our kitchen is out fitted with the latest and most efficient equipment available to deliver food that is hot and ready to eat.

### **MOBILE KITCHEN 1**

**TEMPORARY KITCHEN** 

**MOBILE KITCHEN 1** 

**TEMPORARY KITCHEN** 

### **MOBILE KITCHEN 2**