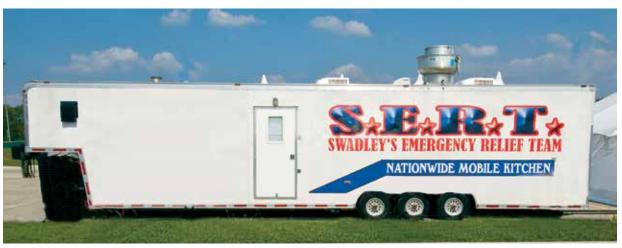

We provide catering services utilizing two mobile semitrailer kitchens. Both kitchens are capable of serving over 3,000 people, on-site, three meals a day. We are proud to say that we have served over one million meals to workers since we began our SERT operations in 1999.

### **MOBILE KITCHEN 1**

**TEMPORARY KITCHEN** 

**MOBILE KITCHEN 1** 

**TEMPORARY KITCHEN** 

### **MOBILE KITCHEN 2**