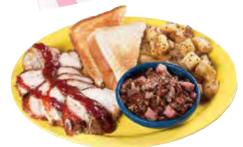

### TRADITIONAL BREAKFAST

**CONTINENTAL BREAKFAST** 

**COLD OR HOT CEREALS** 

**BREAKFAST WITH SCRAMBLED EGGS** 

FRESH FRUITS, JUICE & COFFEE

A WIDE VARIETY OF CEREALS